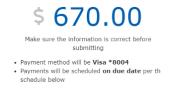

  NOW LATER

Select the payment method to be set up on auto draft by clicking on the drop down arrow

Select the schedule type?

Already Scheduled D:

- Click "Continue"
- 14 A summary will appear. Verify the payment method and the draft frequency. If all is correct, click "Submit"