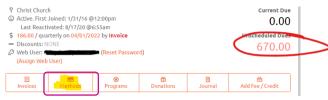

6 Click on the "Unpaid Tab"

Under the "Unpaid Items," click on boxes next to the session dates to be scheduled to draft, or click on the box next to "All", this will select All sessions

Click on "Pay Selected"

Pay Selected (\$670.00)

The draft scheduler will appear

The default will be "on the due date" – to draft on the due date click on the arrow button