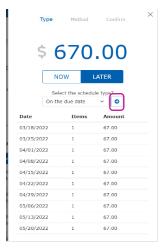

Pay Selected (\$670.00)

The draft scheduler will appear

The default will be "on the due date" – to draft on the due date click on the arrow button

## Setting Up Auto Draft & Updating Payment Method

- For other options Click the down arrow next to "on the due date". Choose from:
  - Already Scheduled Date (choose this when updating the card or payment method)
  - Weekly payment (allow to select day of week to draft)
  - **Bi-weekly** (every other week)
  - Monthly payments (will draft on the 1st of every month)
- Once the draft frequency has been selected click on the arrow button