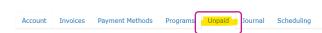

6 Click on the "Unpaid Tab"

Under the "Unpaid Items," click on boxes next to the session dates to be scheduled to draft, or click on the box next to "All", this will select All sessions

Click on "Pay Selected"