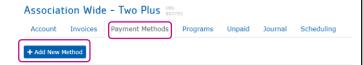

## School Age Services Setting Up Auto Draft & Updating Payment Method

- Sign into your account profile at midtn.recliquecore.com/login
- Click on the "Methods" tab

Click the "Payment Methods" tab and select "Add new Method"