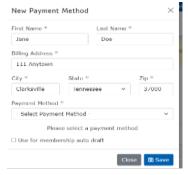

Enter the Name and Billing Address for the payment method and select the payment method

## \*Choose one of the following:

- Credit Card (any major credit card or debit card)
- e-Check/EFT/ACH (personal checking account – must enter routing and account number- will be drafted as an Electronic Funds Transfer (EFT))
- SAS Payment (FSA / Dependent Care Included) – Preferred for all SAS payments. But MUST be used if drafting from a dependent care card or FSA account
- Click "SAVE"