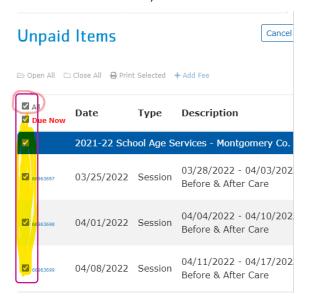

6 Click on the "Unpaid Tab"

Under the "Unpaid Items," click on boxes next to the session dates to be scheduled to draft, or click on the box next to "All", this will select All sessions

Click on "Pay Selected"